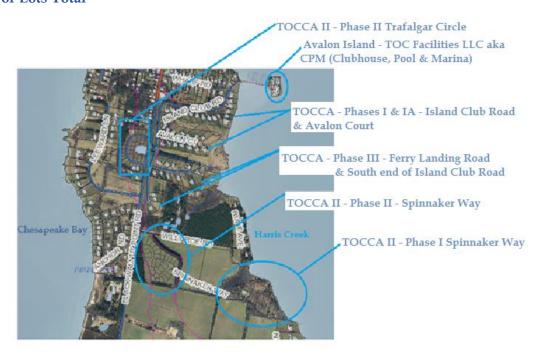

## Tilghman-On-Chesapeake (TOCCA) Tilghman-On-Chesapeake (TOCCA II) Updated January 17, 2021

## **TOCCA**

**Phase I** (Island Club Road & North side of Avalon Court) Lot Numbers 1 through 27, 70, 71, 72, 73, 74 **32 Lots Total –** aka the Horseshoe

Phase IA (South side of Avalon Court) Lot Numbers 28 through 34 7 Lots Total

**Phase III** (Ferry Landing Road & South end of Island Club Road) 35 through 49 (North & South side of Ferry Landing Road) 50 through 54 (South end of Island Club Road) **20 Lots Total** 

## **TOCCA II**

Developer Glenn Haslam President of Madison Mechanical Contracting, LLC.

**Phase I** South of TOCCA (Spinnaker Way Waterfront) Lots 1 through 4 **4 Lots Total** 

**Phase II** (Spinnaker Way South of TOCCA & Trafalgar Circle Across from TOCCA) Spinnaker Way Lots 1 through 9 (In the process of being reduced to 9 Lots) Trafalgar Circle Lots 2 through 19 & 22 through 30 Lots 1, 20, 21, 31 Common Area **36 or Lots Total** 