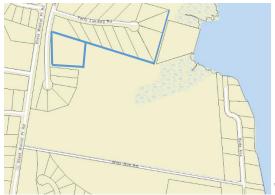

## TOCCA Common Areas Acquired from Avalon Limited Partnership 2009 through 2019

TCS & Access Road from Island Club Road to

Sachs' property, north behind Lots 41 and 42 - Account ID 2105184827 - Acquired 04/10/2019