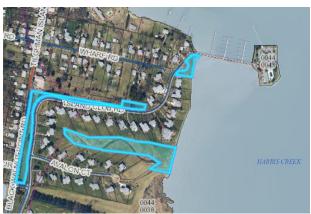

## TOCCA Common Areas Acquired from Avalon Limited Partnership 2009 through 2019

North side of island club along the

cemetery to Lot 74 (Cossu) - Horseshoe & Area South side of causeway - Account ID 2105193788 Acquired 10/29/1991 (Phases I, IA)