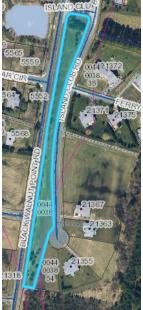

Island Club Road from Lot 54 (Smith) to the South Entrance to

TOC - Account ID 2105198232 - Acquired 02/05/2009 (Phase III)

Landing Strip, tree line behind Ferry

**Landing Road and the wetlands areas - Account ID 2105198240 -** Acquired 02/05/2009 (Phase IA)