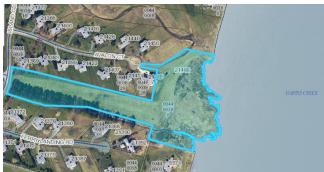

## TOCCA Common Areas Acquired from Avalon Limited Partnership 2009 through 2019

TCS & Access Road from Island Club Road to

Sachs' property, north behind Lots 41 and 42 - Account ID 2105184827 - Acquired 04/10/2019